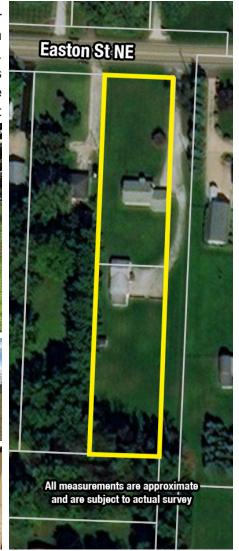

6324 Easton St., Louisville, OH 44641

Directions: Take Easton St. west of SR 44 to address. Watch for KIKO signs.

2722 Fulton Dr. NW, Canton, OH 44718

kikoauctions.com

Wednesday - May 30, 2018 - 5:30 PM

### Members - State and National Auctioneers Association

Parcel #s 3303132 & 3303133 features one-acre open lot w/ oversize two-car workshop, plus rear additional storage in backyard. Easy keeper two-bedroom ranch home, attached garage, open kitchen, living room & full bath on main level. Full basement w/ laundry area & rec room. Home has updated siding & windows (approx. 4 years.) Updated gas FA furnace w/ central air (approx. 4 years.) Home is on County sewer. Appliances transfer. Home needs carpet & updating. Paint