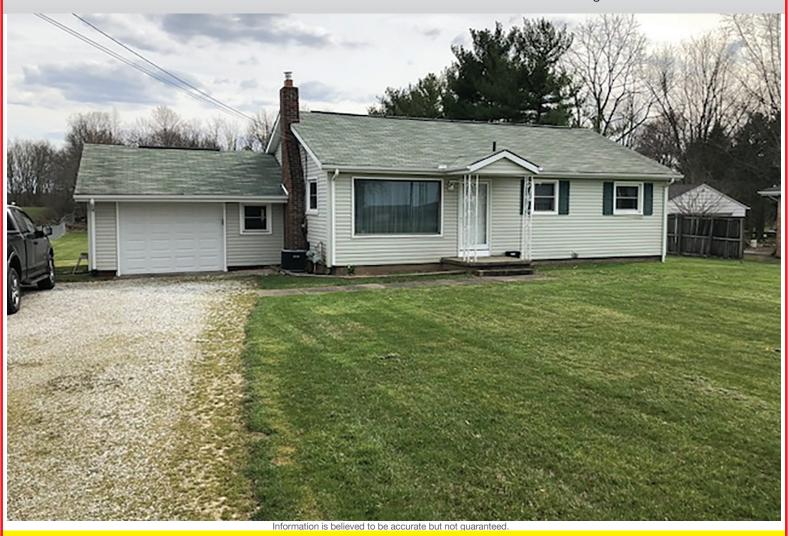

## **McCauley POA Auction**

RANCH HOME W/WORKSHOP - ONE ACRE

Needs Updating – County Sewer Nimishillen Twp. – Stark Co., OH – Louisville Schools

Absolute auction, all sells to the highest bidder on location:

### Members - State and National Auctioneers Association

Parcel #s 3303132 & 3303133 features one-acre open lot w/ oversize two-car workshop, plus rear additional storage in backyard. Easy keeper two-bedroom ranch home, attached garage, open kitchen, living room & full bath on main level. Full basement w/ laundry area & rec room. Home has updated siding & windows (approx. 4 years.) Updated gas FA furnace w/ central air (approx. 4 years.) Home is on County sewer. Appliances transfer. Home needs carpet & updating. Paint

to your liking! Taxes \$766.74 per half year. Home is open 4:30 PM auction day for viewing.

TERMS ON REAL ESTATE: 10% down auction day, balance due at closing. A 10% buyer's premium will be added to the highest bid to establish the purchase price, which goes to the seller. Any desired inspections must be made prior to bidding. All information contained herein was derived from sources believed to be correct. Information is believed to be accurate but not guaranteed.